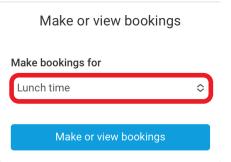

4. Select Make or view bookings.

| Make or view bookings |    |
|-----------------------|----|
| Make bookings for     |    |
| Lunch time            | \$ |
| Make or view bookings |    |

- 5. You will then be presented with the booking screen.
- 6. Select the date you wish to book.