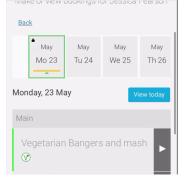

4. Select Make or view bookings.

| Make or view bookings |    |
|-----------------------|----|
| Make bookings for     |    |
| Lunch time            | \$ |
| Make or view bookings |    |

- 5. You will then be presented with the booking screen.
- 6. Select the date you wish to book.

- 7. Scroll and tap the **main meal choice** or **place** for your child (this will then be highlighted in orange).
- 8. Tap the arrow to view Allergen or nutritional information (if available).

9. Some menu's may require you to select a dessert. Scroll to view dessert options and tap the desired choice.

10. Scroll back to the top of the screen to choose another day.

11. Repeat steps 7 through to 9 until you are ready to confirm your bookings.

Note: You can scroll through the dates and choose meals for up to 10 weeks in advance (depending on your schools settings). You will need to select the last date that appears, to be able to see further dates.