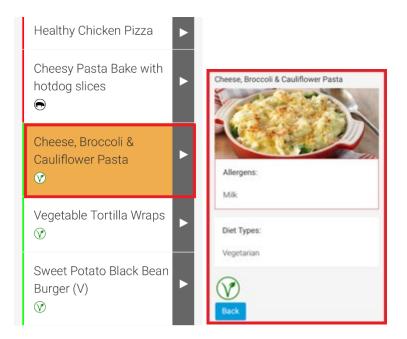

- 7. Scroll and tap the **main meal choice** or **place** for your child (this will then be highlighted in orange).
- 8. Tap the arrow to view Allergen or nutritional information (if available).

9. Some menu's may require you to select a dessert. Scroll to view dessert options and tap the desired choice.