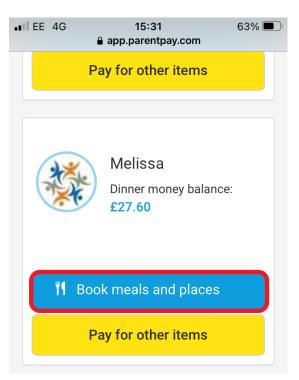

To check whether your child's school uses the booking feature, select the child you wish to view. The bookings option will be available on the child's information screen 'Book meals and places'.

## **Making bookings**

- 1. Login to <u>www.parentpay.com</u>
- 2. Select **Book meals and places** for the person you wish to make the booking for.

3. Select the time of day that you wish to make a booking for.