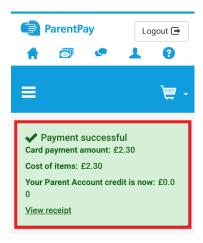

- 15. Once you have completed your bookings return to the basket and choose the payment option that most suits you.
- 16. Confirmation of payment will appear on your mobile device and you meal or places bookings will have been sent to the school.