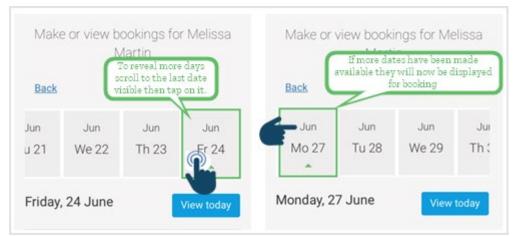

10. Scroll back to the top of the screen to choose another day.

11. Repeat steps 7 through to 9 until you are ready to confirm your bookings.

Note: You can scroll through the dates and choose meals for up to 10 weeks in advance (depending on your schools settings). You will need to select the last date that appears, to be able to see further dates.