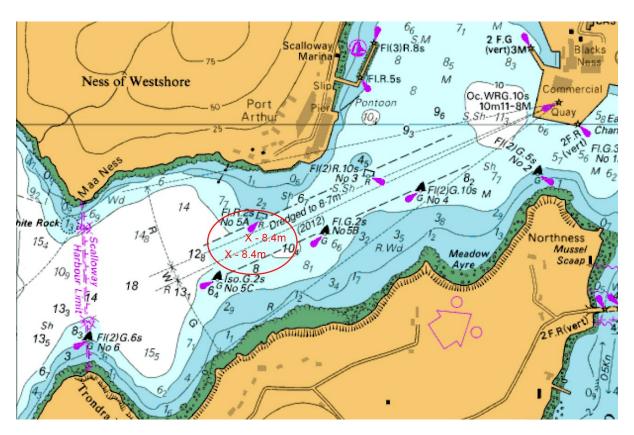

## Notice to Mariners No 05/24 – Reduced Depth – Scalloway Harbour

Mariners are advised that a survey now indicates some localised depths at chart datum of 8.4 m in the main channel. See below chart extract for details.

Investigations will be carried out and a further notice will be issued when this has been completed.

Chart Extract not to scale - not to be used for navigation.

A full list of current Local Notices to Mariners can be found at;