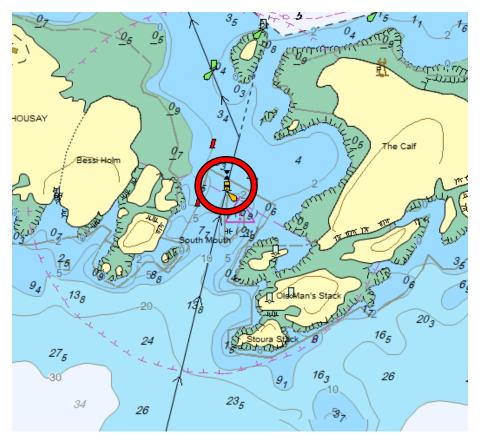

Mariners are advised that the West Cardinal Mark in the South Mouth approaches has been reported as unlit.

Mariners should navigate with caution in this area.

This light will be reinstated as soon as practicable.

Image not to be used for navigation – unlit West Cardinal Mark shown within red circle.

A full list of current Local Notices to Mariners can be found at; Local Notices to Mariners – Shetland Islands Council